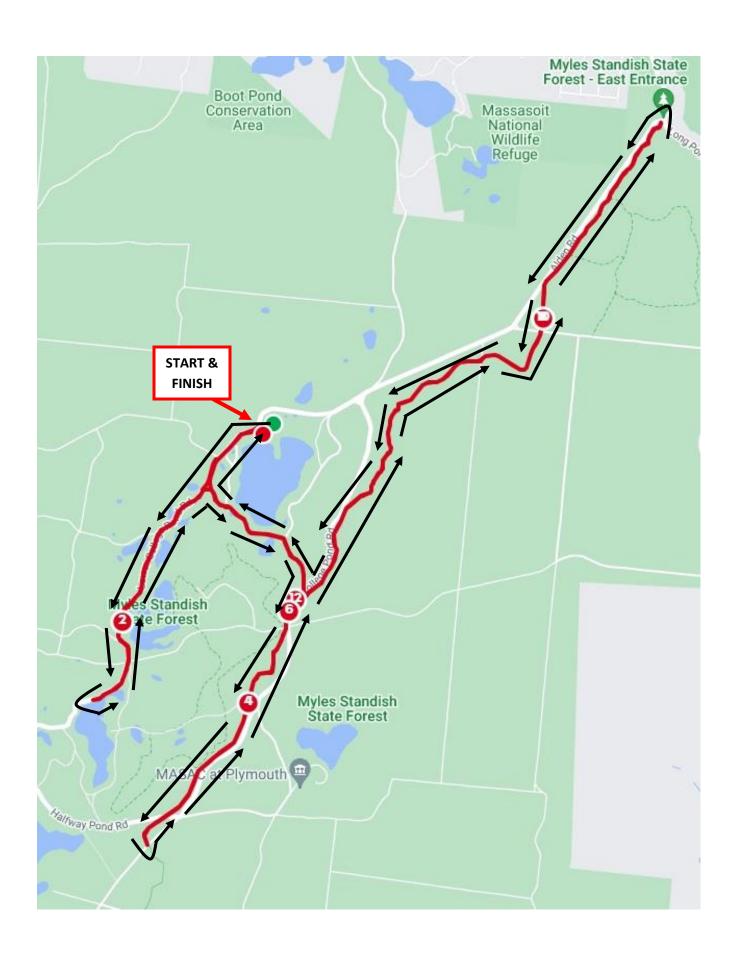

## **2022 PILGRIMMAN TRIATHLON – HALF DISTANCE TRIATHLON RUN COURSE (13.1 miles)**

## **CUE SHEET:**

- From transition go south on Lower College Pond Rd to turnaround (mile 1.6) then go north on Lower College Pond Rd.
- Right on West Cranford Rd (mile 2.7).
- Right on Upper College Pond (mile 3.1) and then pick-up bike path (mile 3.2).
- Take bike path south over 3 Cornered Pond Rd (mile 3.4), Negus Rd (mile 3.9) and Halfway Pond Rd (mile 4.5) to turnaround where bike path meets Upper College Pond Rd (mile 4.7); turn around and head north on bike path.
- Cross over Upper College Pond Rd (mile 6) to connect with the Frost Pocket Path bike path; take this bike path northeast across Cobb Rd (mile 7.4), Liggett Rd (mile 7.8) to turnaround point at end where bike path meets Alden Rd (mile 8.9) and turn around and head southwest on the Frost Pocket Path bike path.
- Cross over Liggett Rd (mile 10) and Cobb Rd (mile 10.4) and then cross over Upper College Pond Rd (mile 11.9) and turn right on Upper College Pond Rd.
- Left on West Cranford Rd (mile 12).
- Right on Lower College Pond Rd (mile 12.7)
- Arrive at College Pond parking lot and proceed to the finish line (mile 13.1).