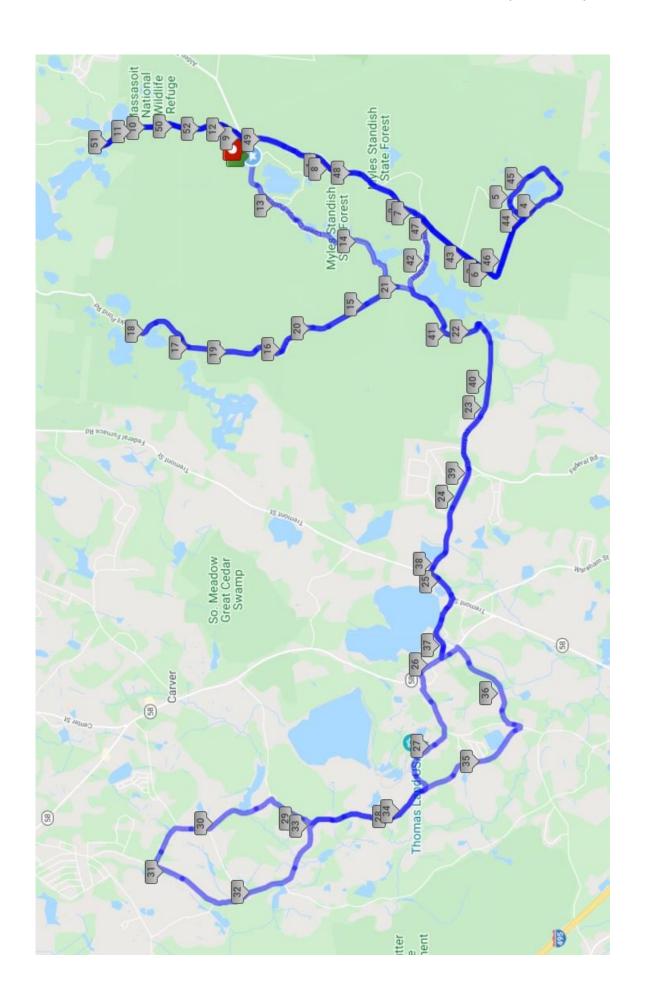

## PILGRIMMAN TRIATHLON – HALF IRON BIKE COURSE (54 MILES)

## PILGRIMMAN TRIATHLON – HALF IRON BIKE COURSE CUE SHEET (54 MILES)

- 0.0 Exit transitions and go right onto Lower College Pond Road
- 0.3 Right onto Upper College Pond Road
- 3.3 Left onto Fearing Pond Road and complete loop around the pond
- 5.5 Right onto Fearing Pond Road
- 6.1 Right onto Upper College Pond Road
- 9.1 Left on Snake Hill Road and ride north to turnaround
- 10.7 Complete turnaround at Snake Hill Rd and Knotty Pine Rd and ride south
- 12.4 Right on Lower College Pond Road
- 14.8 Right onto Bare Hill Road and ride north to turnaround
- 19.0 Complete turnaround at Widgeon Pond Rd and ride south on Bare Hill Road
- 24.9 Stay right onto Lower College Pond Road
- 26.1 Right onto Cranberry Road
- 26.8 Left onto Tremont Street
- 27.1 Right on Lakeview Street
- 27.8 Right onto South Main Street/Rte-58
- 28.1 Left onto Rochester Road
- 28.7 Right on Pine Street
- 29.5 Right onto Meadow Street
- 31.3 Left onto Beaver Dam
- 32.0 Left onto Fosdick Road
- 32.8 Continue onto Popes Point Road
- 33.9 Continue on Meadow Street
- 36.4 Left onto Rochester Road
- 36.5 Right on Indian Street
- 37.6 Left onto South Main Street
- 37.7 Right onto Lakeview Street
- 38.4 Left on Tremont Street
- 38.8 Right onto Cranberry Road
- 41.5 Left on Lower College Pond Road
- 42.5 Right onto Halfway Pond Road
- 43.3 Right onto Upper College Pond Road
- 44.3 Left onto Fearing Pond Road and complete loop around the pond
- 46.4 Right onto Fearing Pond Road
- 47.0 Right onto Upper College Pond Road
- 50.1 Left on Snake Hill Road and ride north to turnaround
- 51.7 Complete turnaround at Snake Hill Rd and Knotty Pine Rd and ride south
- 53.3 Right on Lower College Pond Road
- 53.6 Arrive at Finish