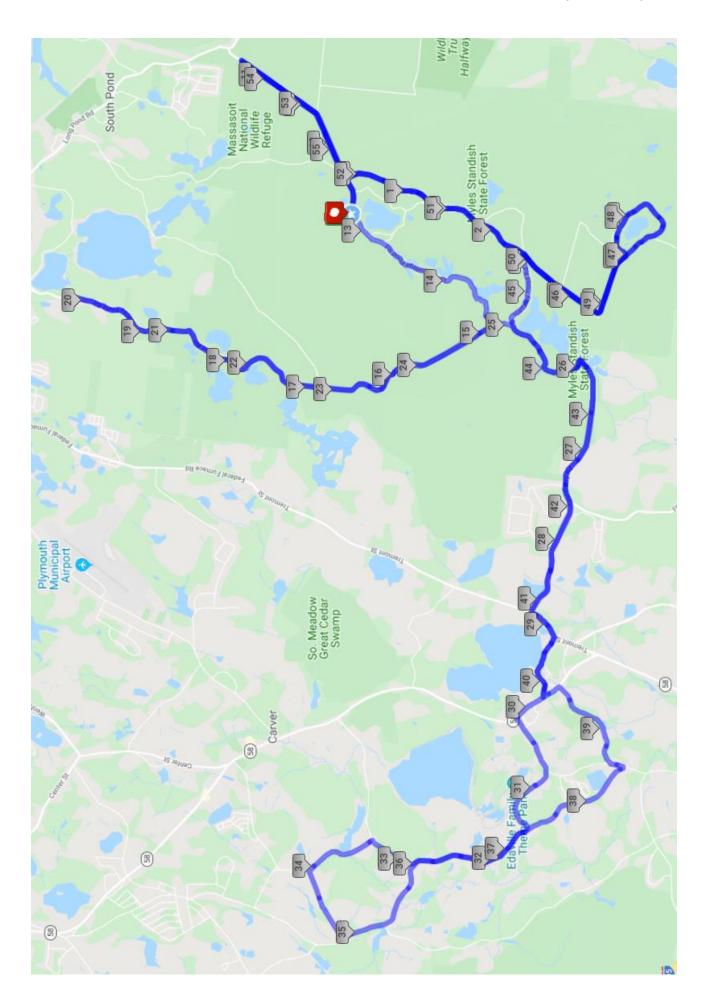

## PILGRIMMAN TRIATHLON 2020 – HALF IRON BIKE COURSE (56 MILES)

## PILGRIMMAN TRIATHLON – HALF IRON BIKE COURSE CUE SHEET (56 MILES)

- 0.0 mi Exit College Pond parking lot
- 0.3 mi Continue on Upper College Pond Road
- 3.3 mi Left onto Fearing Pond Road and complete loop around the pond
- 6.1 mi Right onto Upper College Pond Road
- 9.1 mi Right onto Alden Rd and continue to turnaround, then return towards College Pond
- 12.5 mi Bear right on Lower College Pond Road
- 15.0 mi Right onto Bare Hill Road and go north
- 18.0 mi Right onto Rocky Pond Road
- 20.5 mi Continue on Watercourse Road riding north, complete turnaround and then ride south on Watercourse Road
- 21.5 mi Continue on Rocky Pond Road
- 24.0 mi Continue on Bare Hill Road
- 27.1 mi Continue on Lower College Pond Road
- 28.2 mi Turn right onto Cranberry Road
- 28.8 mi Turn left onto Tremont St
- 29.2 mi Turn right onto Lakeview St
- 29.8 mi Turn right onto MA-58 N
- 30.2 mi Turn left onto Rochester Rd
- 30.7 mi Slight right onto Pine St
- 31.6 mi Turn right onto Meadow St
- 32.8 mi Slight right to stay on Meadow St
- 33.3 mi Turn left onto Holmes St
- 34.1 mi Turn left onto Cross St
- 34.8 mi Turn left onto Popes Point Rd
- 36.0 mi Continue onto Meadow St
- 38.5 mi Turn left toward Rochester Rd
- 38.6 mi Slight right onto Indian St
- 39.6 mi Turn left onto MA-58 S
- 39.8 mi Turn right onto Lakeview St
- 40.5 mi Turn left onto Tremont St
- 40.8 mi Turn right onto Cranberry Rd
- 43.6 mi Turn left onto Lower College Pond Rd
- 44.6 mi Turn right onto Halfway Pond Rd
- 45.4 mi Turn right onto Upper College Pond Rd
- 46.3 mi Left onto Fearing Pond Road and complete loop around the pond
- 48.1 mi Right onto Upper College Pond Road
- 51.1 mi Right onto Alden Rd and continue to turnaround, then return towards College Pond
- 54.5 mi Bear right on Lower College Pond Road
- 55.7 mi Arrive at transition at College Pond parking lot