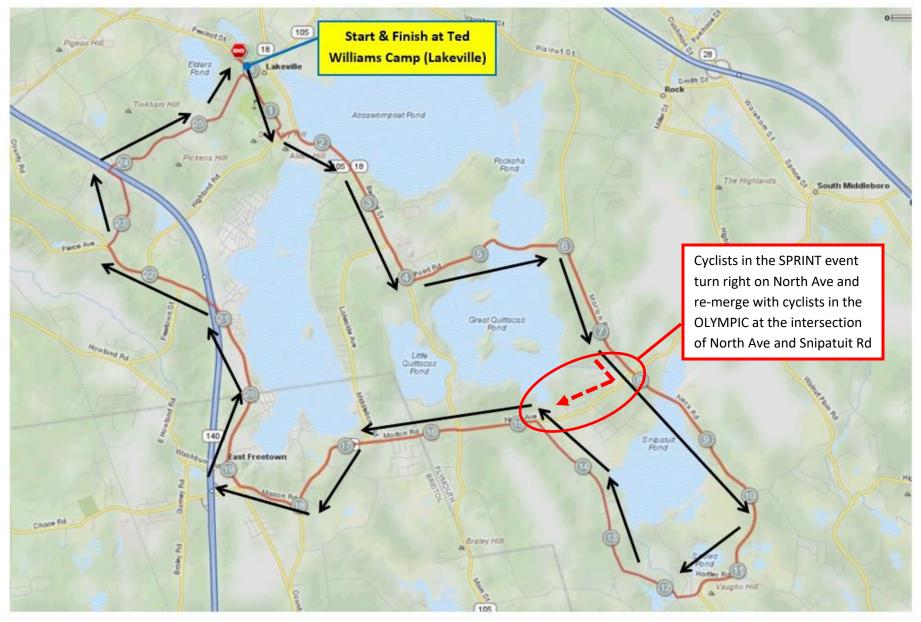

## **CRANBERRY TRIFEST SPRINT & OLYMPIC: Bike Course**

## **CRANBERRY TRIFEST BIKE COURSE:**

## Turn by turn directions for both the Olympic and Sprint distance events

| 0.0 mi   | Start                                                                                      |
|----------|--------------------------------------------------------------------------------------------|
| 0.14 mi  | Turn left at Precinct St                                                                   |
| 0.39 mi  | Turn right at Pickens St                                                                   |
| 0.48 mi  | Turn left at Old Powder House Rd                                                           |
| 1.33 mi  | Turn left at Heritage Hill Dr                                                              |
| 1.44 mi  | Turn left at Highland Rd                                                                   |
| 1.65 mi  | Turn right at MA-105 S/MA-18 S/Bedford St                                                  |
| 4.08 mi  | Turn left at Long Point Rd                                                                 |
| 6.11 mi  | Turn right at Marion Rd                                                                    |
|          | Continue onto Neck Rd (Note: Cyclists in the Sprint TURN RIGHT on North Ave while cyclists |
|          | in the Olympic event CONTINUE STRAIGHT; cyclists in the Sprint re-merge with cyclists in   |
| 7.61 mi  | the Olympic at the intersection of North Ave and Snipatuit Road)                           |
| 10.98 mi | Bear right onto Hartley Rd                                                                 |
| 11.83 mi | Turn right at Snipatuit Rd                                                                 |
| 14.75 mi | Turn left at North Ave                                                                     |
| 15.6 mi  | Stay straight on North Ave                                                                 |
| 16.1 mi  | North Ave becomes Morton Rd                                                                |
| 16.7 mi  | Continue onto MA-18 S/Middleboro Rd                                                        |
| 17.94 mi | Turn right at Mason Rd                                                                     |
| 18.67 mi | Turn right into Dunkin Donuts parking lot; then turn left onto Long Pond Road then right   |
|          | onto County Road                                                                           |
| 22.64 mi | Turn right at S Kingman St                                                                 |
| 23.73 mi | Turn right to stay on S Kingman St                                                         |
| 23.92 mi | Turn right at Pickens St                                                                   |
| 26.17 mi | Turn left at Precinct St                                                                   |
| 26.30 mi | Turn right into Ted Williams Camp and <b>FINISH</b>                                        |